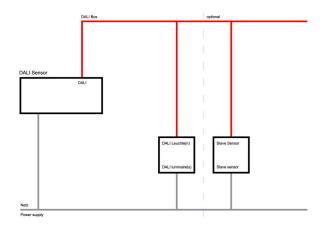

IP 54 variable Device mount functional module netlife light management

Device mounts made of galvanised, profiled sheet steel with zinc coating combined with polyester resin paint guarantee good corrosion protection; tool-free attachment with integrated rotary catches for rapid fitting in the support rail. Integrated end faces made of plastic with sealing lips and an all-round closed seal to the support rail for a protection type up to IP54. For integrating sensor technology and the control unit into the light run; can be positioned variably in the support rail. Housing colour black RAL 9005; . Electrical connection by means of a 0.7m connection cable for variable device mount positioning in the light run with freely positionable phases. Light Control: netlife easy23; Regiolux Classification: netlife easy; Control signal: DALI2-broadcast; Number of control gear (max): 30; Communication: Wired; Sensor technology: PIR - passive infrared; Installation height (min/max): 4m to 14m; Monitoring area: max. D=20m; Remote control: 84501101203; Optional remote control: 84501101200 +App; App name: Steinel smart remote; System extension: easy24; Application: Industry, Logistics centres, Corridors, Garages; Function: Motion detection, Corridor function, Manual dimming, Daylight control. They are exchangeable, permit modernisation and reliably prolong the service life of the overall system. netlife easy system; straightforward in-house project engineering; easy installation; preset functions; simple commissioning via remote control, app, DIP switch, rotary knob, etc.

## **CHARACTERISTICS**

| Regiolux Classification       | netlife easy                                                             |
|-------------------------------|--------------------------------------------------------------------------|
| Control signal                | DALI2-broadcast                                                          |
| Number of control gear (max)  | 30                                                                       |
| Communication                 | Wired                                                                    |
| Sensor technology             | PIR - passive infrared                                                   |
| Installation height (min/max) | 4m to 14m                                                                |
| Remote control                | 84501101203                                                              |
| Optional remote control       | 84501101200 +App                                                         |
| App name                      | Steinel smart remote                                                     |
| System extension              | easy24                                                                   |
| Application                   | Industry, Logistics centres, Corridors,<br>Garages                       |
| Function                      | Motion detection, Corridor function,<br>Manual dimming, Daylight control |