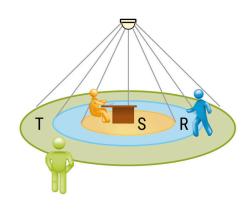

## **MONITORING AREA**

| Mounting Height      | 5m    | 10m   | 14m |
|----------------------|-------|-------|-----|
| Ø max. sitting[S]    | -     | -     | -   |
| Ø max. radial[R]     | 11m   | 14,5m | -   |
| Ø max. tangential[T] | 34,5m | 28m   | 20m |