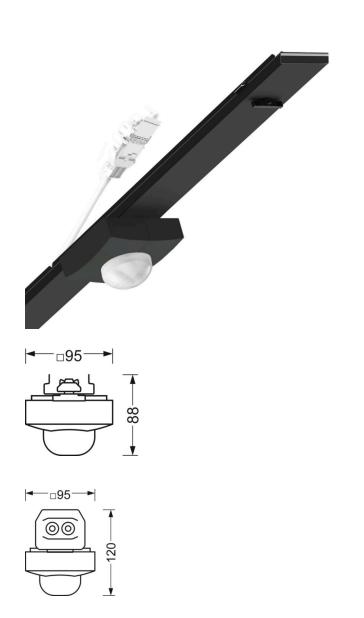

IP 54 variable Device mount functional module netlife light management

Device mounts made of galvanised, profiled sheet steel with zinc coating combined with polyester resin paint guarantee good corrosion protection; tool-free attachment with integrated rotary catches for rapid fitting in the support rail. Integrated end faces made of plastic with sealing lips and an all-round closed seal to the support rail for a protection type up to IP54. For integrating sensor technology and the control unit into the light run; can be positioned variably in the support rail. Housing colour black RAL 9005; . Electrical connection by means of a 0.7m connection cable for variable device mount positioning in the light run with freely positionable phases. Light Control: netlife easy23; Regiolux Classification: netlife easy; Control signal: DALI2-broadcast; Number of control gear (max): 30; Communication: Wired; Sensor technology: PIR - passive infrared; Installation height (min/max): 4m to 14m; Monitoring area: max. D=20m; Remote control: 84501101203; Optional remote control: 84501101200 +App; App name: Steinel smart remote; System extension: easy24; Application: Industry, Logistics centres, Corridors, Garages; Function: Motion detection, Corridor function, Manual dimming, Daylight control. They are exchangeable, permit modernisation and reliably prolong the service life of the overall system. netlife easy system; straightforward in-house project engineering; easy installation; preset functions; simple commissioning via remote control, app, DIP switch, rotary knob, etc.

### **MECHANICS**

| Housing colour         | black RAL 9005                                 |
|------------------------|------------------------------------------------|
| Dimensions (LxWxH/DxH) | 765mm x 95mm x 88mm                            |
| Weight (net)           | 0.9kg                                          |
| Type of installation   | Mounting rail system installation,             |
|                        | Ceiling-mounted light structure, Pendant light |
|                        | structure                                      |
|                        |                                                |

| Dimensions |        |        |  |
|------------|--------|--------|--|
| L          | 765 mm | Length |  |
| B          | 95 mm  | Width  |  |
| H          | 88 mm  | Height |  |